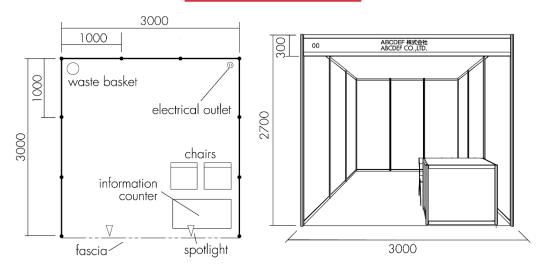

# Shell Scheme / 9sqm

How to calculate

Early-bird rate: JPY 666,000 (74,000/sqm x 9sqm) Standard rate: JPY 684,000 (76,000/sqm x 9sqm)

| r                                               | 9sqm |       |       |       |
|-------------------------------------------------|------|-------|-------|-------|
| "Shell Scheme" includes                         |      | 18sqm | 27sqm | 36sqm |
| Fascia Board *additional board for corner booth |      | 1     | 1     | 1     |
| Spotlight                                       |      | 4     | 6     | 8     |
| Electrical Outlet(2 plugs)                      |      | 2     | 3     | 4     |
| Electrical Supply (100V)                        |      | 2.0kw | 3.0kw | 4.0kw |
| Waste Basket                                    | 1    | 1     | 1     | 1     |
| Wall Panels                                     | 0    | 0     | 0     | 0     |
| Carpet                                          | 0    | 0     | 0     | 0     |
| Daily stand cleaning                            | 0    | 0     | 0     | 0     |
| Information Counter                             |      | 1     | 2     | 2     |
| Chair                                           |      | 2     | 4     | 4     |